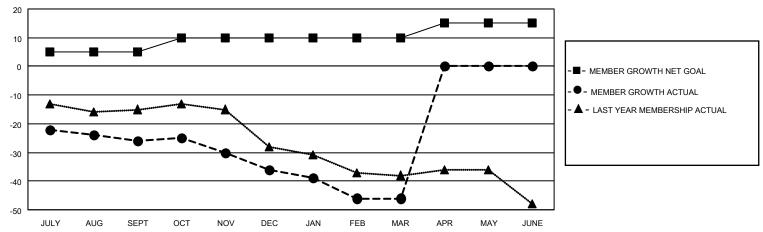

## GOALS AND ACTUAL MEMBERS CUMULATIVE

| DROPPED CLUBS: 2  |    | 12 CLUBS OF 34 ADDED 1 OR MORE | GENDER DISTRIBUTION             |              |     |
|-------------------|----|--------------------------------|---------------------------------|--------------|-----|
|                   |    | NEW MEMBERS                    | MALE                            | 422 (60.37%) |     |
|                   |    |                                | FEMALE                          | 277 (39.63%) |     |
| DROPPED MEMBERS   |    |                                |                                 |              |     |
| DECEASED          | 9  | CLICK HERE FOR CUMULATIVE      | TOTAL FAMILY UNIT MEMBERS       |              | 150 |
| CLUB CANCELLED 19 |    | MEMBERSHIP DATA                |                                 |              | 70  |
| OTHER             | 40 |                                | FAMILY MEMBERS PAYING HALF DUES |              | 76  |
| TOTAL             | 68 |                                |                                 |              |     |